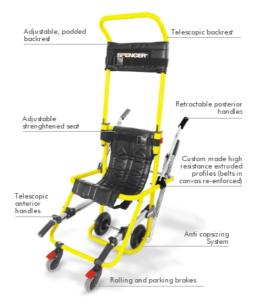

The rugged look is a mix of the technical details found in the unique form of the frame or the clearly original position of the seat.

Precious aesthetic details are offered by the angled parts, the inclination of the telescopic backrest, the headrest adjustable in height and the leaning transport handle which is distinctively the continuation of the outline.

ProSkid-E is equipped with its own exclusive handle system: the front telescopic handles offer the possibility to adjust the grip in depth so as to guarantee that the operator always has the best angle for both upward and downward movement while the rear handles can be completely folded away so which reduces clutter space during storage.

The innovative sliding system allows the operator to control descent of the staircases without having to support any weight.

Manufactured in aluminium with a special polished finish. Seat covers are in Spentex.

Front pivoting wheels with break Ø 100 x 32

Fixed rear wheels Ø 200 x 50

Pro Skid-E is supplied with two polypropylene belts 50 mm.

Spencer Italia S.r.I. Collecchio (PR) Italia Tel. +39.0521.541111 Fax +39.0521.541222 E-mail: info@spencer.it Web: http://www.spencer.it