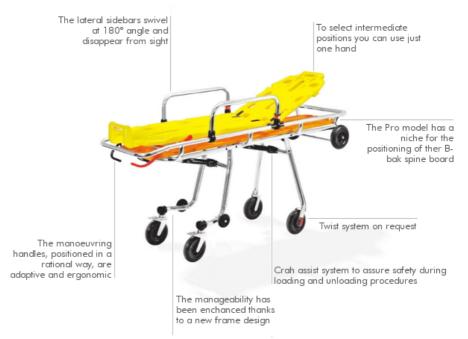

The fixation is practical and is achieved when pressure is applied. To reset the backrest or to select intermediate positions you can use just one hand for moving the handle and contemporarily sustaining the weight.

Crash-assist system to assure safety during loading and unloading procedures.

The wheels glide on the ambulance floor/level to simplify the loading and unloading operations.

Brakes on the rolling movement and on the axis.

The manoeuvring handles are positioned in a rational and unambiguous way; thanks to their particular form they adapt to the anatomy of the hand and the presence of such a long slide way makes it impossible to accidentally activate them.

The Pro model has a structural niche for the positioning of the B-bak spine board.

Lateral handles for the resetting of the original position and to select the Fowler position.