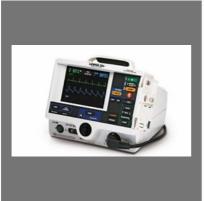

#### DEFIBRILLATOR

LifePak 20e Defibrillator And Monitor

TrueCPR Coaching Device

LifePak 1000 Defibrillator

LifePak 15 Monitor and Defibrillator

EVA Evacuation Chair

Eco Air Splint

Electronic Pulmonary Ventilator

Automatic External Defibrillator

Multipurpose Trolley

Vacuum Splint