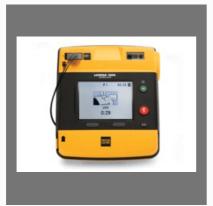

#### DEFIBRILLATOR

LifePak 20e Defibrillator And Monitor

TrueCPR Coaching Device

LifePak 1000 Defibrillator

LifePak 15 Monitor and Defibrillator

EVA Evacuation Chair

Eco Air Splint

Electronic Pulmonary Ventilator