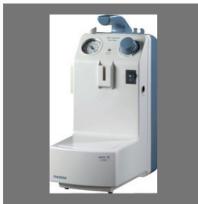

#### SUCTION MACHINE

Surgical Suction Pump

Ambujet Portable Suction Unit

Clario Airway Suction Pump

Foot Suction Pump

Blood and IV Fluid Warming System

Truview PCD Video Laryngoscope

**Portable Suction Unit** 

Porta Vac Compact Suction Device

Dominant Flex Surgical Suction Pump

B-Vac Manual Aspirator for Secretions

Vario Suction Pump