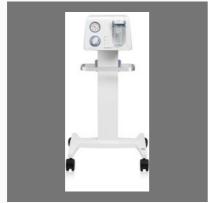

#### SUCTION MACHINE

Surgical Suction Pump

Ambujet Portable Suction Unit

Clario Airway Suction Pump

Foot Suction Pump

Blood and IV Fluid Warming System

Truview PCD Video Laryngoscope

**Portable Suction Unit** 

Porta Vac Compact Suction Device

Dominant Flex Surgical Suction Pump

B-Vac Manual Aspirator for Secretions

Vario Suction Pump