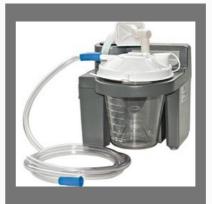

#### SUCTION MACHINE

Surgical Suction Pump

Ambujet Portable Suction Unit

Clario Airway Suction Pump

Foot Suction Pump

Blood and IV Fluid Warming System

Truview PCD Video Laryngoscope

**Portable Suction Unit** 

Porta Vac Compact Suction Device

Dominant Flex Surgical Suction Pump

B-Vac Manual Aspirator for Secretions

Vario Suction Pump

Vacu Aide Compact Portable Compact Suction Unit

Invia Liberty Aspirator For Negative Pressure Wound Therapy

Thoracic Drainage System

Anesthesia Carts

**Isolation Carts** 

**Computer Workstations** 

First Aid Kits