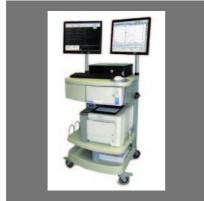

#### **PFT SYSTEM AND SPIROMETERS**

PC Based USB Spirometer

Desktop Spirometer

Pulmonary Function Testing

6min Walk Test and Spirometer