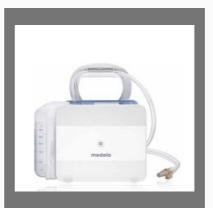

#### SUCTION MACHINE

Surgical Suction Pump

Ambujet Portable Suction Unit

Clario Airway Suction Pump

Foot Suction Pump

Blood and IV Fluid Warming System

Truview PCD Video Laryngoscope

**Portable Suction Unit** 

Porta Vac Compact Suction Device

Dominant Flex Surgical Suction Pump

B-Vac Manual Aspirator for Secretions

Vario Suction Pump