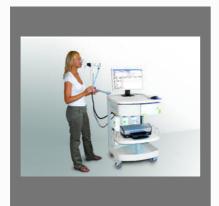

#### **PFT SYSTEM AND SPIROMETERS**

PC Based USB Spirometer

Desktop Spirometer

Pulmonary Function Testing

6min Walk Test and Spirometer