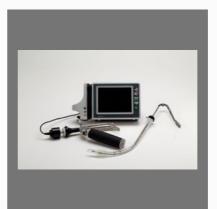

#### **PFT SYSTEM AND SPIROMETERS**

PC Based USB Spirometer

Desktop Spirometer

Pulmonary Function Testing

6min Walk Test and Spirometer