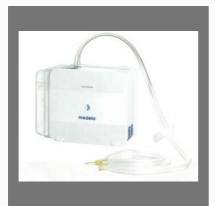

#### SUCTION MACHINE

Surgical Suction Pump

Ambujet Portable Suction Unit

Clario Airway Suction Pump

Foot Suction Pump

Blood and IV Fluid Warming System

Truview PCD Video Laryngoscope

**Portable Suction Unit** 

Porta Vac Compact Suction Device

Dominant Flex Surgical Suction Pump

B-Vac Manual Aspirator for Secretions

Vario Suction Pump