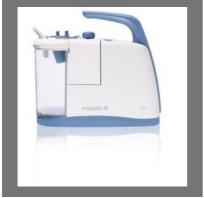

#### SUCTION MACHINE

Surgical Suction Pump

Ambujet Portable Suction Unit

Clario Airway Suction Pump

Foot Suction Pump